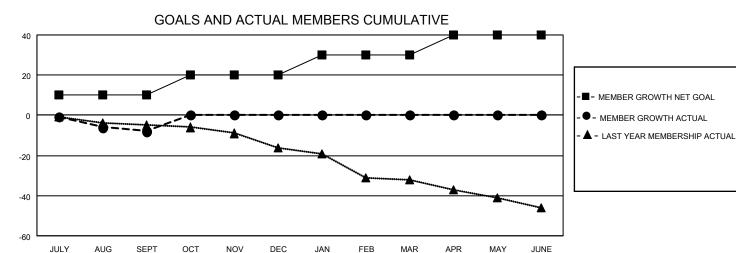

## MONTHLY MEMBERSHIP PROGRESS REPORT

LOCATION UTAH District 28 U Results as of: 9/30/2021

| Clubs                 |               |           |               | Members               |                        |                         |                                                    |
|-----------------------|---------------|-----------|---------------|-----------------------|------------------------|-------------------------|----------------------------------------------------|
| RESULTS FOR 2021-2022 |               |           |               | RESULTS FOR 2021-2022 |                        |                         |                                                    |
| QUARTER               | NEW CLUB GOAL | NEW CLUBS | DROPPED CLUBS | QUARTER MEME          | BER GROWTH NET<br>GOAL | MEMBER GROWTH<br>ACTUAL | DROPPED<br>MEMBERS ACTUAL<br>(including transfers) |
| JULY/AUG/SEPT         | 0             | 0         | 0             | JULY/AUG/SEPT         | 10                     | 2                       | 9                                                  |
| OCT/NOV/DEC           | 1             | 0         | 0             | OCT/NOV/DEC           | 10                     | 0                       | 0                                                  |
| JAN/FEB/MAR           | 0             | 0         | 0             | JAN/FEB/MAR           | 10                     | 0                       | 0                                                  |
| APR/MAY/JUNE          | 1             | 0         | 0             | APR/MAY/JUNE          | 10                     | 0                       | 0                                                  |